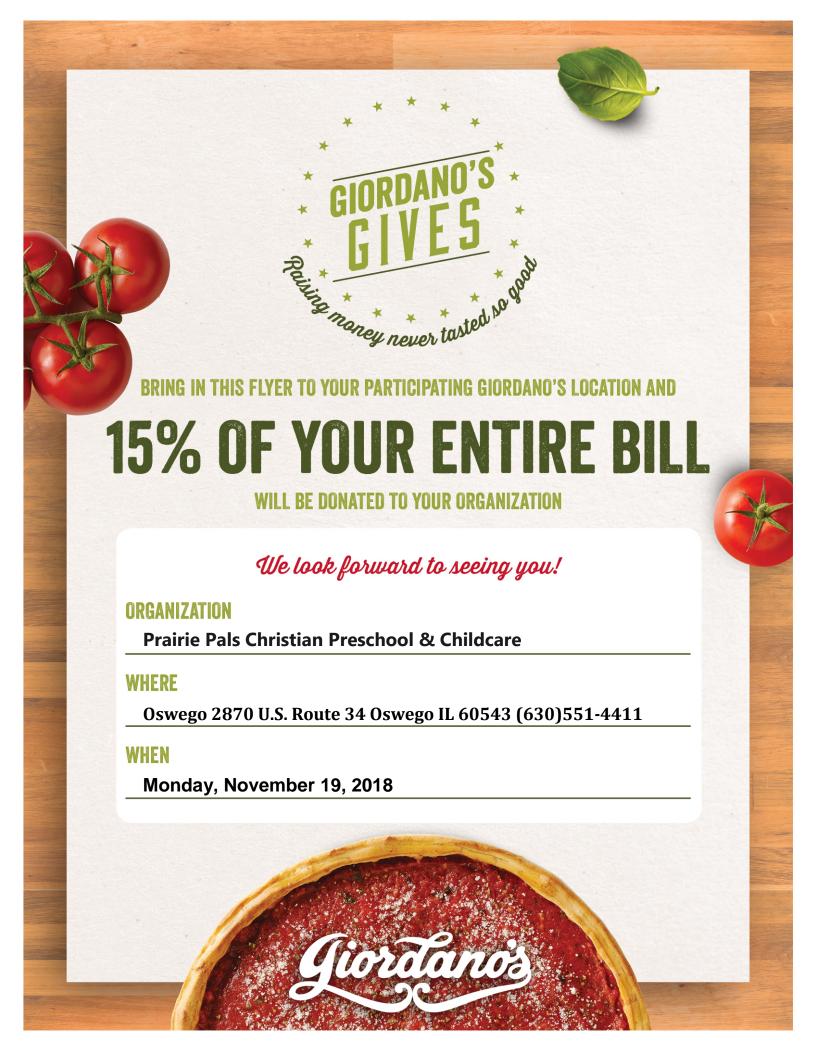

# Giordano's Day!

We will be hosting a Giordano's restaurant day on November 19. It's open to everyone so please pass the word on to all your friends!

They can mention us upon ordering or present the flyer (flyers will be sent home closer to the date).

Check lunch or dinner off your busy calendar's that night.

Eat in, carry out or delivery!